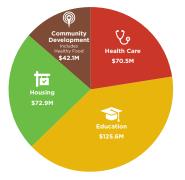

Leading Community Health Center Lender **Deployed \$780+ Million** Touching 2.5+ Million Patients Nationwide Leading Charter

School Lender

Deployed \$700+ Million

Serving 250K+

Students Annually

Supporting Healthy Food Retailers **Deployed \$168+ Million** Eliminating Food Deserts

Creating Equitable Access to Housing Deployed \$70+ Million in Detroit Supporting Multi-Family & Mixed-Used Development

ON-BALANCE SHEET LOAN PORTFOLIO

WE HAVE DEPLOYED OVER **\$2.5 BILLION** TO SERVE **5 MILLION PEOPLE** AND CREATE MORE THAN **37,000 JOBS** NATIONWIDE IN SECTORS CRITICAL TO VIBRANT COMMUNITIES.